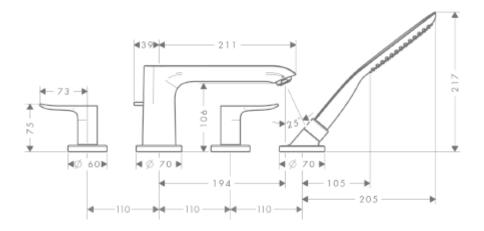

## **SPECIFICATION** SHEET - fittings

|                                |                                                                                                                                                                                        | Product Photo:  |
|--------------------------------|----------------------------------------------------------------------------------------------------------------------------------------------------------------------------------------|-----------------|
| BRAND:                         | hansgrohe                                                                                                                                                                              | Froduct Frioto. |
| ORIGIN:                        | Germany                                                                                                                                                                                |                 |
| SERIES:                        | New Metris                                                                                                                                                                             |                 |
| PRODUCT<br>DESCRIPTION:        | Finish set for 4-hole 2-handles rim mounted bath mixer with extractable shower hose spray type: normal and spray jet Flow rate: 22 l./min. at 3 bar Flow pressure; 1~5 bar (15~70 psi) |                 |
| MODEL No.                      | 31442 000                                                                                                                                                                              |                 |
| FINISH/COLOUR:                 | Chrome-plated                                                                                                                                                                          |                 |
| DIMENSIONS:                    | 211mm L<br>194mm spout projection                                                                                                                                                      |                 |
| OPTIONAL<br>MATCHING<br>PARTS: | 13444180 basic set                                                                                                                                                                     |                 |